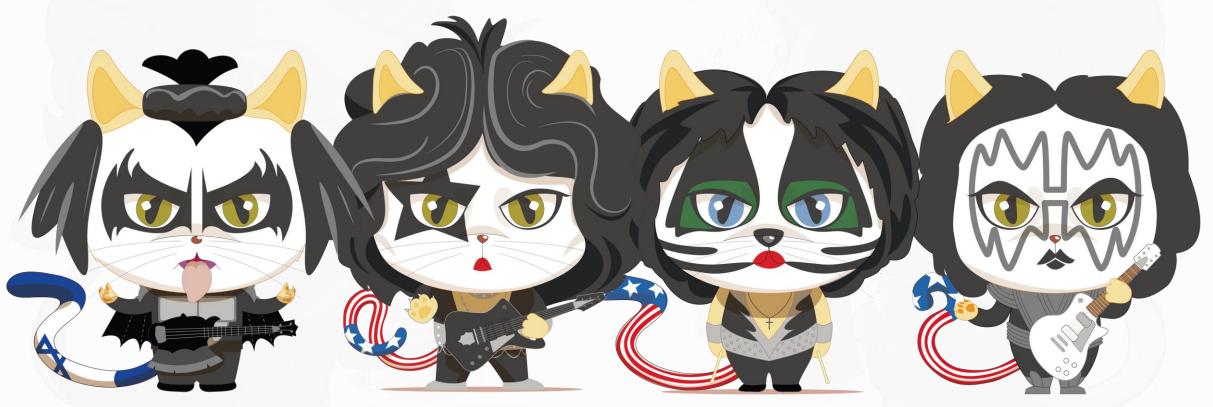

# Male Characters Gallery: Especial Edition

Gene Simmons – EUA By: Gustavo Seabra Paul Stanley – EUA By: Gustavo Seabra **Eric Singer – EUA**By: Gustavo Seabra

Tommy Thayer – EUA
By: Gustavo Seabra