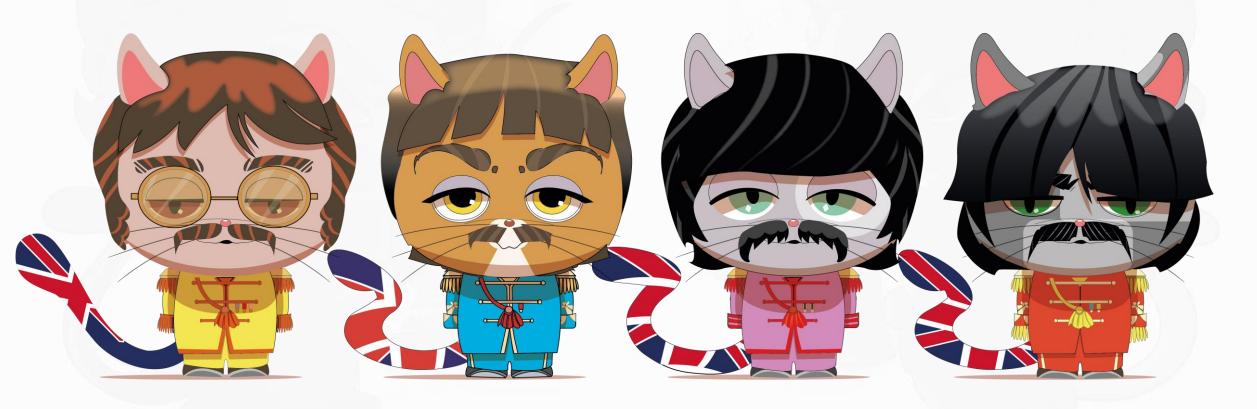

# Male Characters Gallery: Especial Edition

**John Lennon – UK**By: Rodrigo Santos

Paul McCartney – UK

By: Rodrigo Santos

Ringo Starr – UK
By: Rodrigo Santos

George Harrison – UK

By: Rodrigo Santos