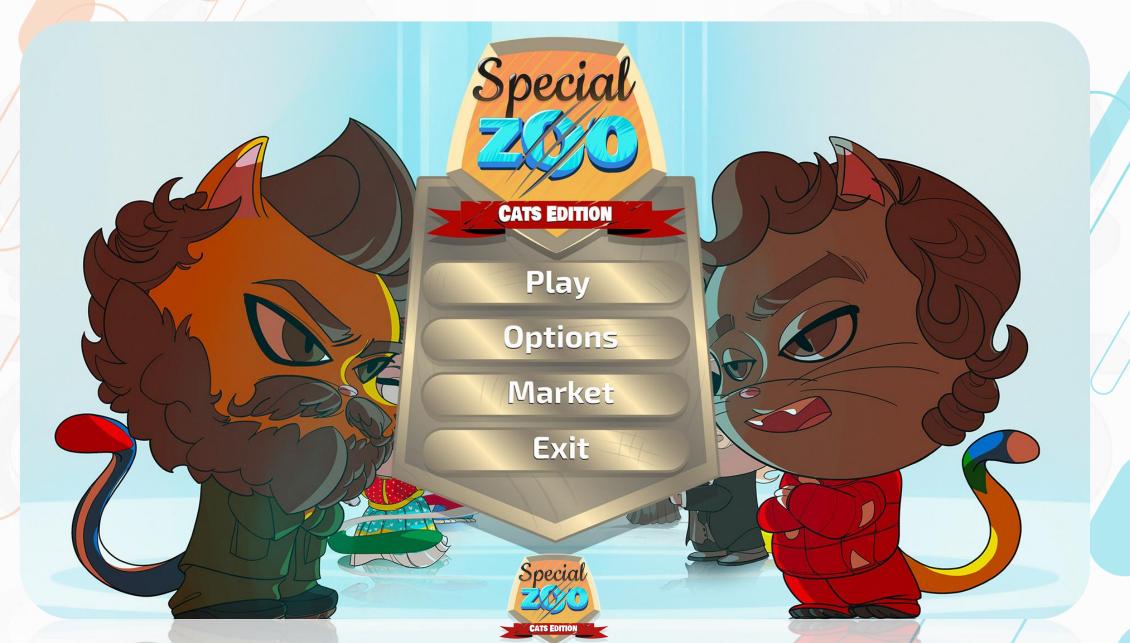

roductions and high adherence among Gamers.

The exploration mode was based on successful titles like Legend of Zelda and Pokémon (in their more traditional versions). The battle mode was inspired by card games like Magic – the Gathering and Yugi-Oh, traditional hit titles among fans of the genre.



## Gameplay

The Player starts the game in exploration mode, where he has access to the game's online world. In this world, the player will be able to interact with the scenario, talk and negotiate with other players, access battle stadiums, in addition to accessing item stores and NFTS.

Only by purchasing a Deck (deck of cards) or minimum required set of NFTS is it possible to duel or participate in certain game modes.

Cards are purchased from NFT shops or stadiums.



#### **Start Menu**



## **Exploration Mode**



## **Exploration Mode**





#### **Plot**

The Special Zoo franchise draws on the multiverse premise to introduce its own universes to the player.

Scientists such as Stephen Hawking and James Hartle have already addressed the multiverses in Superstring theory, inspiring major comic book publishers to introduce these ideas into their fantastical universes. Today a widely spread concept in Literature, Film, TV and Games.

And it is lost in that universal myriad that exists on Earth C4T, where all intelligent beings are felines. Home of the Cats Edition version.





#### **Characters**

From the bakery clerk to the bus driver, from Madonna to Elon Musk, at Terra C4T everyone has their own version of the cat, including you, the reader.

Playable characters are p