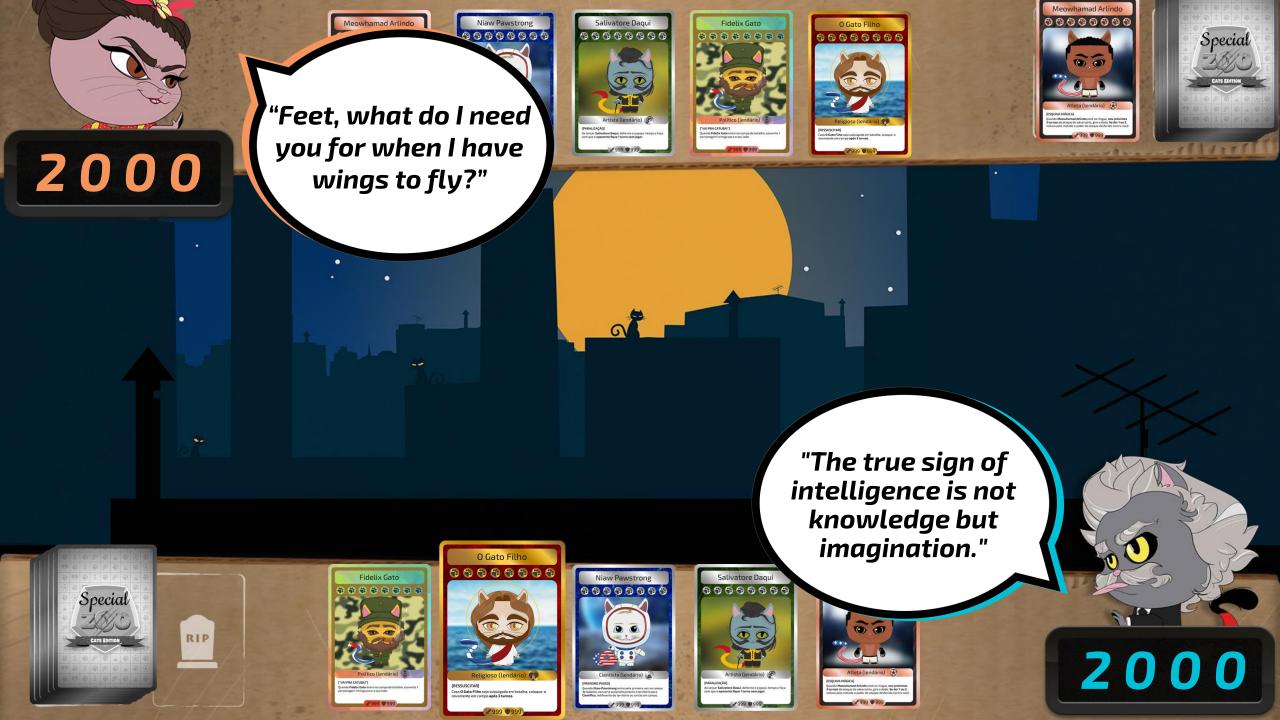

Only by purchasing a Deck (deck of cards) or minimum required set of NFTS is it possible to duel or participate in certain game modes.

Cards are purchased from NFT shops or stadiums.

#### **Start Menu**

## **Exploration Mode**

#### **Character Class**

In order to generate dynamics and balance in confrontations, Special Zoo – Cats Edition has 5 character classes:

- Sport Characters with physical fitness, focus on strength and agility.
- Artist They have abilities aimed at manipulating reality.
- **Scientist** They can interfere in Space and Time.
- Religious Have regenerative abilities.
- Political Can interfere with battle dynamics.

#### NFTS

**Special Zoo – Cats Edition NFTS** are acquired in **3** ways:

- . **NFT Store:** Here you acquire NFT under the conditions:
  - **Fixed price** Get your card with a fixed price according to rarity;
  - Random Booster Buy a pack of up to 3 random NTF. If you're lucky you can get rare or legendary cats.
- Gym Here you get NFTS according to your tournament performance;
- **3. Especial events** Acquire **NFT** in **quests** or **tasks** announced by the game.

#### **Card Rarities**

There are a total of **4 possible** rarities for **NFT**, separated by **purity level**, which are:

**COMUM** 

Up to 40% purity

INCOMUM

Up to **60%** purity

**RARE** 

Up to 90% purity

**LEGENDARY** 

**100**% purity