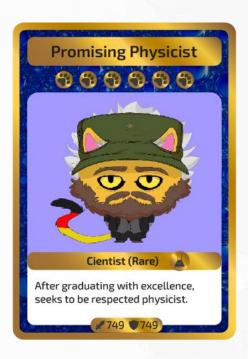

#### **Character Class**

In order to generate dynamics and balance in confrontations, Special Zoo – Cats Edition has 5 character classes:

- Sport Characters with physical fitness, focus on strength and agility.
- Artist They have abilities aimed at manipulating reality.
- **Scientist** They can interfere in Space and Time.
- Religious Have regenerative abilities.
- Political Can interfere with battle dynamics.

#### **Card Rarities**

There are a total of **4 possible** rarities for **NFT**, separated by **purity level**, which are:

**COMUM** 

Up to 40% purity

INCOMUM

Up to **60%** purity

**RARE** 

Up to 90% purity