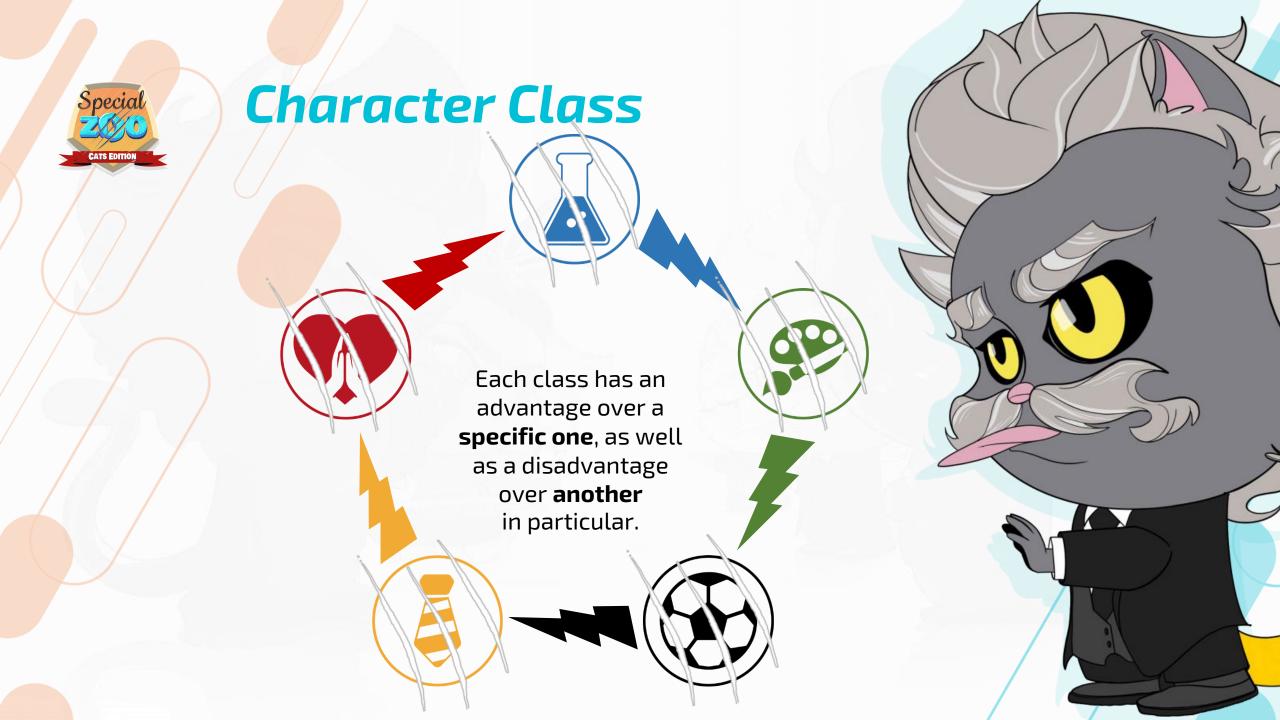

#### **Character Class**

In order to generate dynamics and balance in confrontations, Special Zoo – Cats Edition has 5 character classes:

- Sport Characters with physical fitness, focus on strength and agility.
- Artist They have abilities aimed at manipulating reality.
- **Scientist** They can interfere in Space and Time.
- Religious Have regenerative abilities.
- Political Can interfere with battle dynamics.