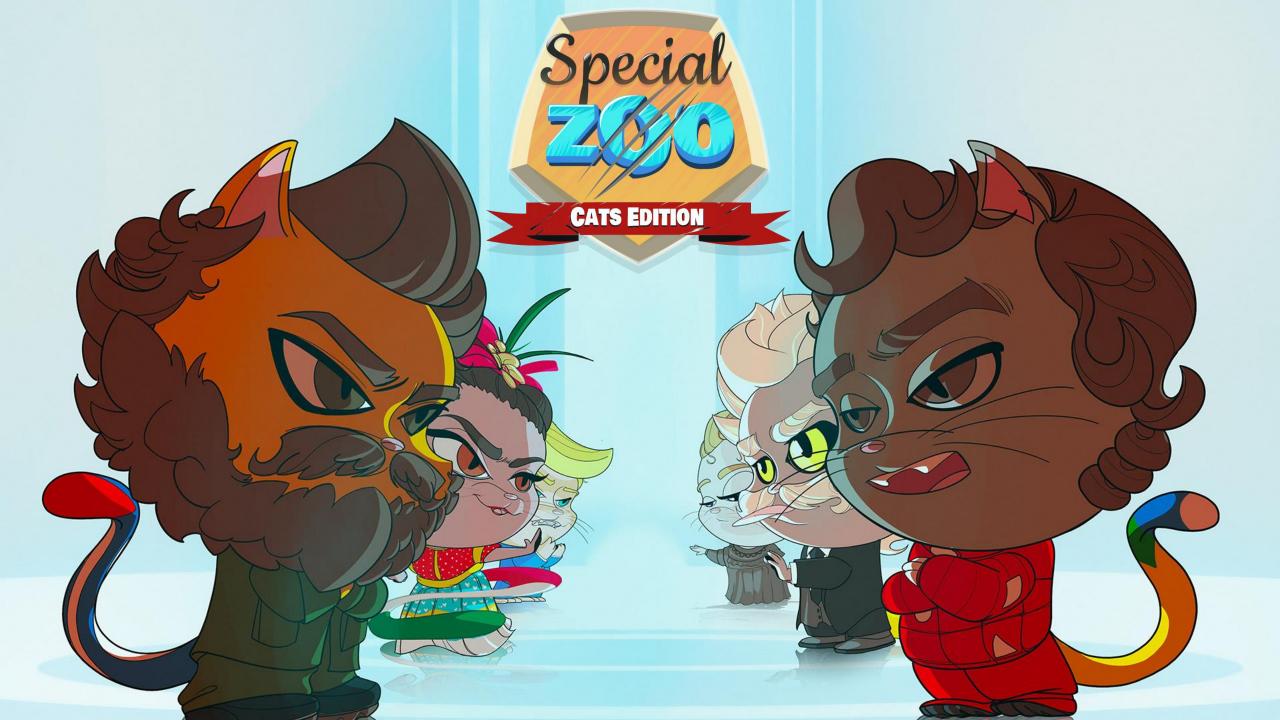

### Concept

Special Zoo is an NFT game franchise created from 2022. Designed as a physical card game and extended to digital multiplatforms (Mobile, PC, Android, IOS and others...).

The first edition of the franchise and soon to be released is the Cats Edition.

#### Visual

Visually, Special Zoo – Cats Edition was conceived with a retro aesthetic, referring to 16-bit console games, with the intention of conquering the player who lived these golden moments of the video game, the potential consumer of NFT games today.

#### **Characters**

From the bakery clerk to the bus driver, from Madonna to Elon Musk, at Terra C4T everyone has their own version of the cat, including you, the reader.

Playable characters are presented as alternate versions of personalities relevant to human history, divided by class and nationality.

Meet some of the hundreds of characters featured in Special Zoo – Cats Edition. Our celebrated warriors and main stars.